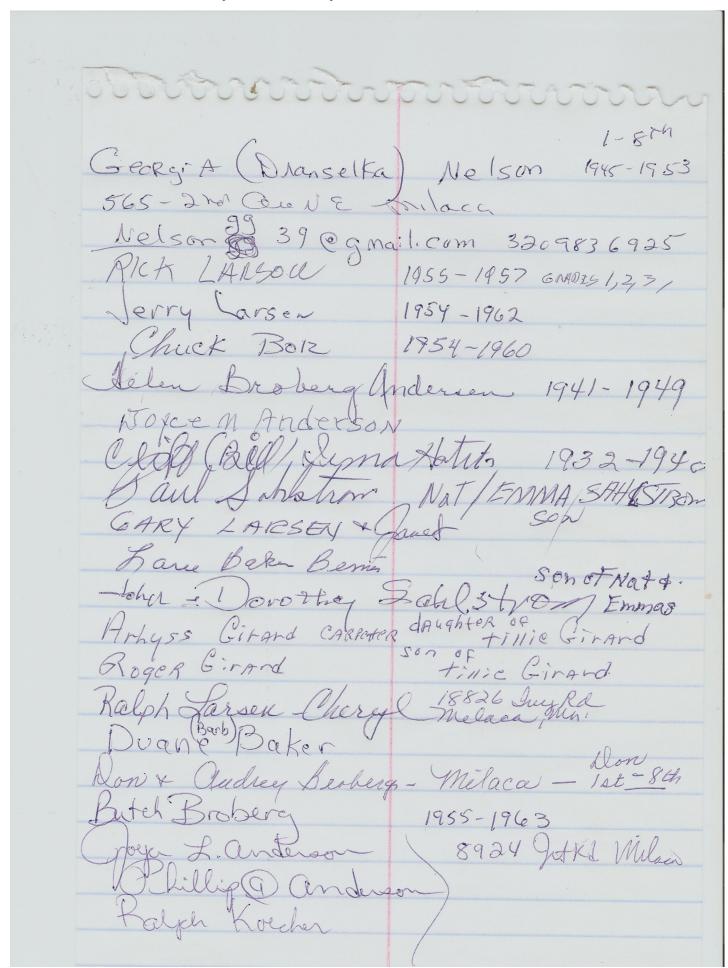

Quil Damuelon Lee & Alway Lee
2408 Nevada Que 2
At Laies Bark, MN 55426
952-929-3246
h-r lee @ hot mail. com

| michanice | Hayland Country Scho      | or Reumon, June 30,       | , 2012          |
|-----------|---------------------------|---------------------------|-----------------|
|           |                           |                           |                 |
| 10000     | munn                      | DUVUUU                    |                 |
|           |                           |                           | 5               |
|           |                           |                           |                 |
| Barba     | na (Swanson) S            | 1963-1969<br>Lorensen 1:  | grade<br>3t-6th |
| Patrice   | a (Swanson) AV            | Del 1-4 Grade             | abel eEct.com   |
|           | 4PANDERSON                | 1-1959-1967<br>GRADES     |                 |
|           | (Iverson) Nelson          | joreul                    | Chaldwin-       |
| NORM      | nA (Bolz) OVSAK           | *                         | Telecom. net    |
| Philes    | 2 Telson                  |                           |                 |
| Done      | Melson &                  | 09 7th Ave No ANT 3       | 2-Bincetson     |
| Rodrey    | Larson                    | 1955 THRU 1957            |                 |
| Glene     | Loudner Ch                | ai)                       |                 |
| Jerry     | Garsen                    |                           | coinc. com      |
| JUSTI     | N KROMMINGA               | Jerryolarso<br>Jskrum@jun | o.com           |
| PHIL      | KROMMIN GA                |                           |                 |
| 4         | E (BROBERG) SAMUE         | elson                     |                 |
| BERNIC    | LE (NELSON) SMITH         | Smith Bernic              | E@Comcast.      |
| Janet (   | Oleen Burklund            | janet ther Klund          | e yahoo.com     |
| nina      | Boben moyes               | James Mal                 | asmost.         |
| Carol     | (Robenmoger) K<br>Waderus | nanel & nine              | (DCS:Com        |
| Ted       | Waderus 3                 | 59-67                     |                 |
| Interven  | Swanne (38-4              | 4) MR GWANSON G           | 60 amail        |
| Bot 4     | 01/13 61-                 |                           | Con             |
|           | wallbridge                |                           |                 |
|           | + Ryg                     |                           |                 |
| m. j      | lon Johnson,              |                           |                 |
| ·         | ion prison ()             | Mara                      |                 |
|           |                           |                           |                 |
|           |                           |                           |                 |
|           |                           |                           |                 |