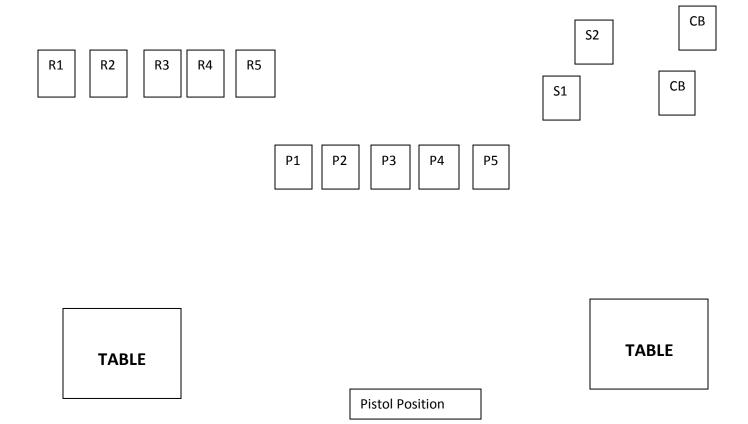

**START** 

**TABLE** 

Round Count: 10 Rifle, 10 Pistols, 4 + Shotgun

Staging: Pistols holstered, Shotgun on the right table, Rifle on the left table

**Starting Position:** In front of the Pistol Targets

Line: "Merry Christmas"

**Procedure:** ATB Use your 1st Pistol and Sweep the Targets.

Move to the shotgun Table and engage the 2 Clay Targets. Make the shotgun safe on the table.

Move to the Left Table and retrieve your Rifle and engage the targets with 2 sweeps from either direction. Second Sweep must from the same direction as the first sweep.

Move back to the Pistol Targets and with the 2<sup>nd</sup> Pistol engage the Targets with a Sweep.

Move to the Right Table and retrieve the Shotgun and engage the remaining Targets until down

R1 R2 R3 R4 R5 S1 CB

P1 P2 P3 P4 P5

TABLE Pistol Position

Round Count: 10 Rifle, 10 Pistols, 4 + Shotgun

Staging: Pistols holstered, Shotgun on the right table, Rifle on the left table

**Starting Position:** Behind the Left Table