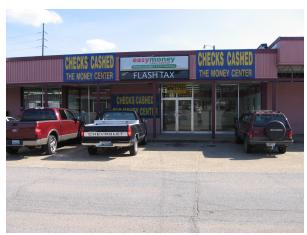

Mont of 1

Store #101 – Five Points West
October 2004 – Open Date
1666 - Average Monthly Customer Visits
205 – Tax Returns Filed as of 3/28/06

Store #102 – Roebuck October 2004 – Open Date 859 - Average Monthly Customer Visits 81 – Tax Returns Filed as of 3/28/06